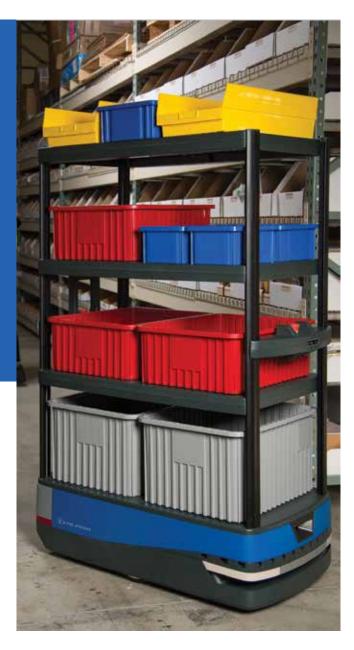

#### **Meet Chuck**

Chuck is a collaborative mobile robot that is part of 6 River Systems' (6RS) fulfillment solution. Chuck transforms the productivity of your associates and the flexibility of your operation throughout picking, replenishment and related tasks.

### Capacity and Configurations

- Configurable up to 6 levels and 43.5 ft² / 4.0 m² of workspace
- Carries up to 200 lbs / 90.7 kg
- Works three shifts on one hour of charge time
- Travels within narrow aisles