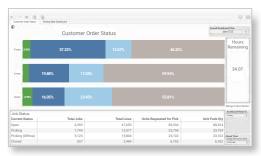

#### MAXIMIZE PRODUCTIVITY AND FLEXIBILITY

Customizable dashboards provide real-time, actionable insights.