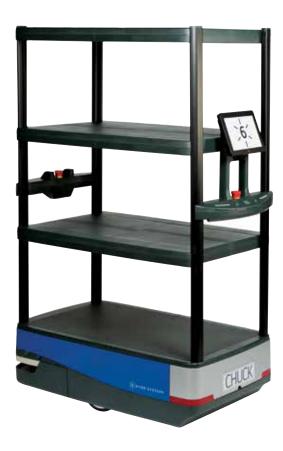

### Capacity and Configurations

- Configurable up to 6 levels and 43.5 ft² / 4.0 m² of workspace
- Carries up to 200 lbs / 90.7 kg
- Works three shifts on one hour of charge time
- Travels within narrow aisles

#### Safety

- Patent-pending safety system meets
  CE and UL 1740 standards
- Eliminates fatigue and injuries caused by pushing carts